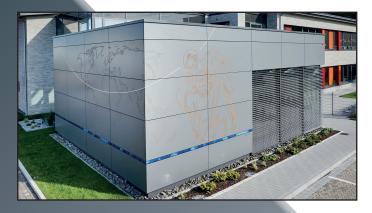

## **Rockpanel**®

Compact panels based on volcanic rock wool with a water-based finish.

Easy to maintain, the surfaces are self-cleaning and durably resistant to UV and bad weather.

The wide range of colors and the multiple possibilities of implementation allow to imagine the impossible and to create unique facades.

## **Pros:**

Resistant to extreme weather conditions Insensitive to moisture and expansion Natural and almost 100% recyclable Extremely light and rigid

Self-cleaning

+41(0)21 631 23 00 vente@metallica.ch