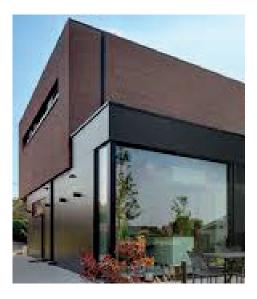

## **Rockpanel**®

Compact panels based on volcanic rock wool with a water-based finish.

Easy to maintain, the surfaces are self-cleaning and durably resistant to UV and bad weather.

The wide range of colors and the multiple possibilities of implementation allow to imagine the impossible and to create unique facades.

## **Pros:**

Resistant to extreme weather conditions Insensitive to moisture and expansion Natural and almost 100% recyclable Extremely light and rigid

Self-cleaning

+41(0)21 631 23 00 vente@metallica.ch