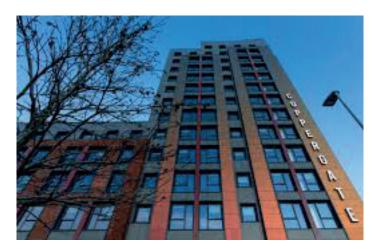

## **Rockpanel**®

Compact panels based on volcanic rock wool with a water-based finish.

Easy to maintain, the surfaces are self-cleaning and durably resistant to UV and bad weather.

The wide range of colors and the multiple possibilities of implementation allow to imagine the impossible and to create unique facades.

## **Pros:**

Resistant to extreme weather conditions Insensitive to moisture and expansion Natural and almost 100% recyclable Extremely light and rigid

Self-cleaning

+41(0)21 631 23 00 vente@metallica.ch