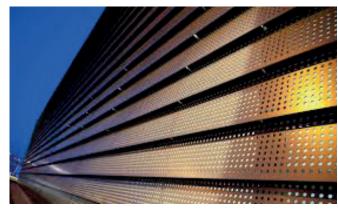

## **Rockpanel**®

Compact panels based on volcanic rock wool with a water-based finish.

Easy to maintain, the surfaces are self-cleaning and durably resistant to UV and bad weather.

The wide range of colors and the multiple possibilities of implementation allow to imagine the impossible and to create unique facades.

## **Pros:**

Resistant to extreme weather conditions Insensitive to moisture and expansion Natural and almost 100% recyclable Extremely light and rigid

Self-cleaning

+41(0)21 631 23 00 vente@metallica.ch