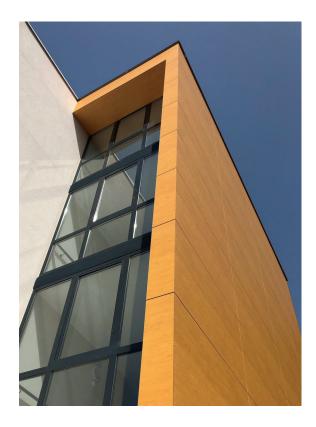

## **Rockpanel**®

Compact panels based on volcanic rock wool with a water-based finish.

Easy to maintain, the surfaces are self-cleaning and durably resistant to UV and bad weather.

The wide range of colors and the multiple possibilities of implementation allow to imagine the impossible and to create unique facades.

## **Pros:**

Resistant to extreme weather conditions Insensitive to moisture and expansion Natural and almost 100% recyclable Extremely light and rigid

Self-cleaning

+41(0)21 631 23 00 vente@metallica.ch