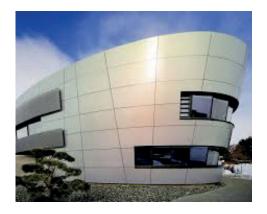

## **Rockpanel**®

Compact panels based on volcanic rock wool with a water-based finish.

Easy to maintain, the surfaces are self-cleaning and durably resistant to UV and bad weather.

The wide range of colors and the multiple possibilities of implementation allow to imagine the impossible and to create unique facades.

## **Pros:**

Resistant to extreme weather conditions Insensitive to moisture and expansion Natural and almost 100% recyclable Extremely light and rigid

Self-cleaning

+41(0)21 631 23 00 vente@metallica.ch