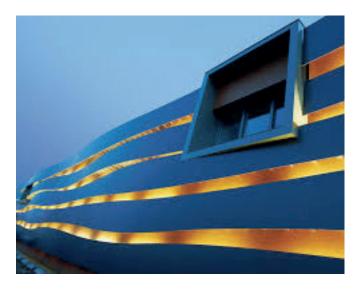

## **Rockpanel**®

Compact panels based on volcanic rock wool with a water-based finish.

Easy to maintain, the surfaces are self-cleaning and durably resistant to UV and bad weather.

The wide range of colors and the multiple possibilities of implementation allow to imagine the impossible and to create unique facades.

## **Pros:**

Resistant to extreme weather conditions Insensitive to moisture and expansion Natural and almost 100% recyclable Extremely light and rigid

Self-cleaning

+41(0)21 631 23 00 vente@metallica.ch